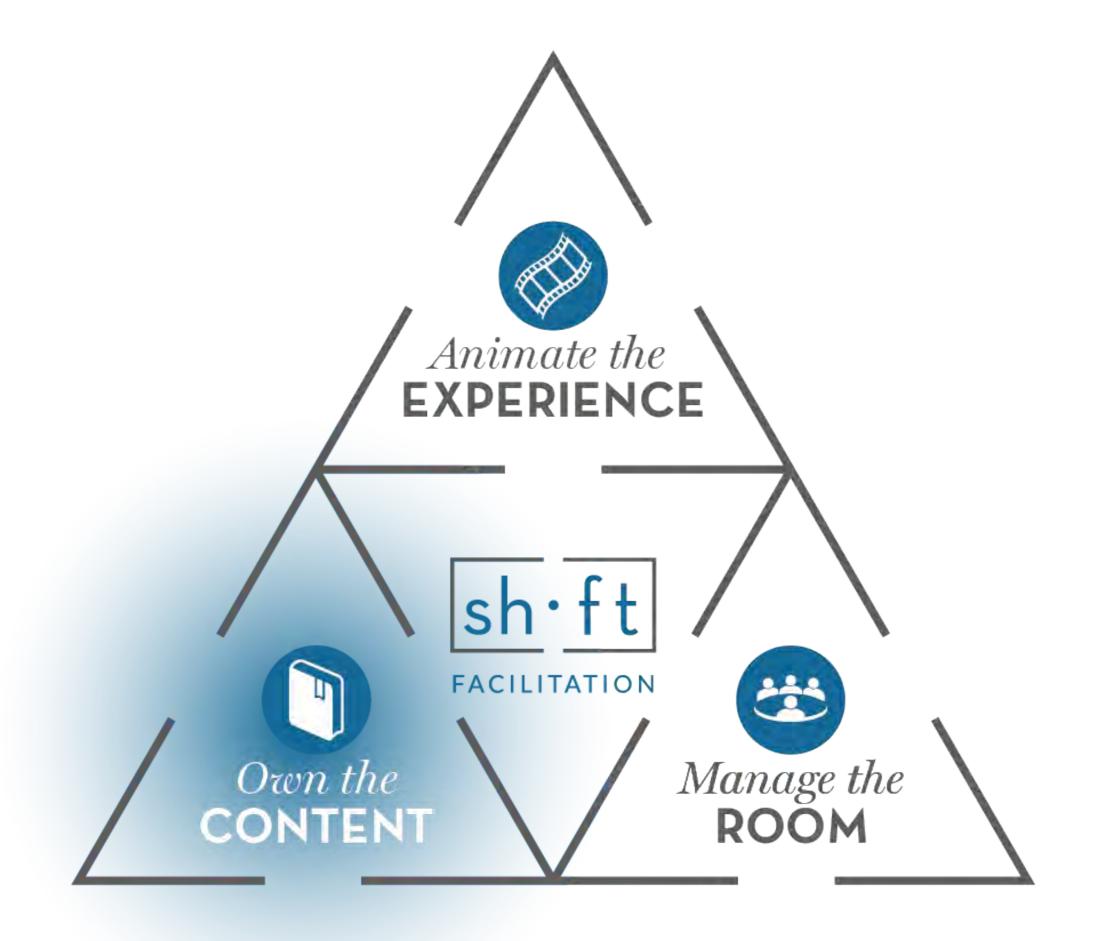

## THREE DOMAINS OF MASTERY

Masterful facilitators practice in each domain separately. And deliver them as a whole.

### Own the CONTENT

- Be credible and knowledgeable
- Know the design and flow
- Prepare your questions
- Plan your transitions
- Value the context and culture
- Be accountable for the learning outcomes

> READY TO OWN THE CONTENT WITH PURPOSE AND FOCUS?