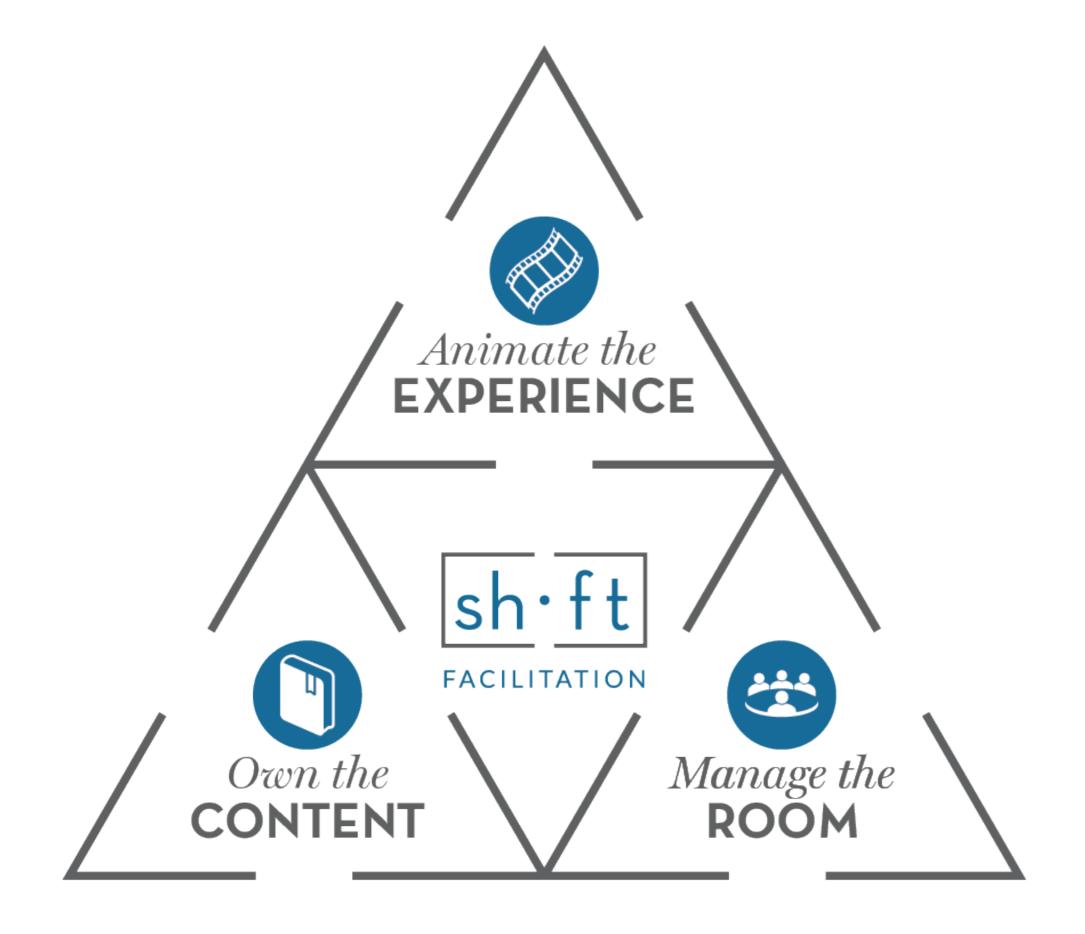

## THREE DOMAINS OF MASTERY

Masterful facilitators practice in each domain separately. And deliver them as a whole.

### Animate the EXPERIENCE

- Bring the learning experience to life
- Engage the participants
- Get them involved
- Focus on relevance and keep it practical
- Share real stories
- Practice with real examples

### Own the CONTENT

- Be credible and knowledgeable
- Know the design and flow
- Prepare your questions
- Plan your transitions
- Value the context and culture
- Be accountable for the learning outcomes

### Manage the ROOM

- Create the mood, set the tone
- Guide the participants' behaviour
- Deal with awkward situations graciously
- Be attuned to the energy in the room
- Be thoughtful about the layout of the room
- Use materials and equipment purposefully