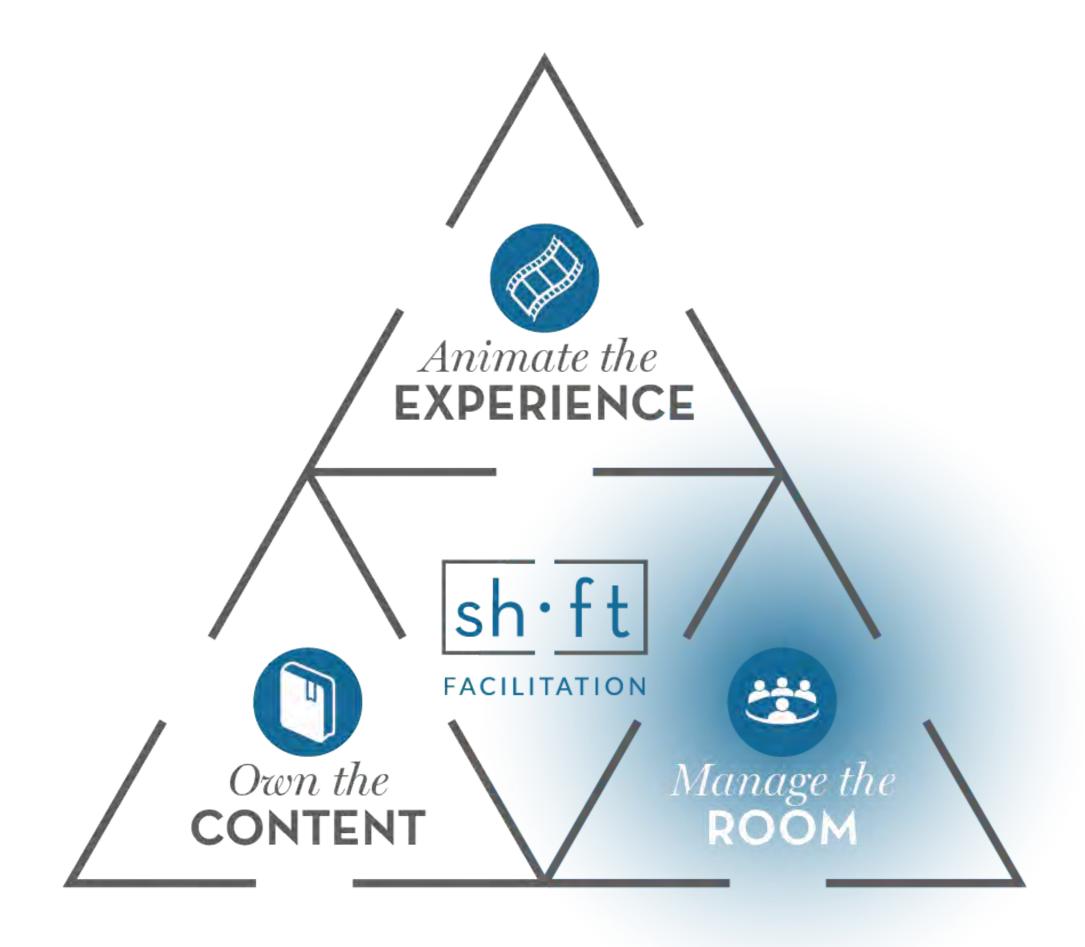

## THREE DOMAINS OF MASTERY

Masterful facilitators practice in each domain separately. And deliver them as a whole.

### Animate the EXPERIENCE

- Bring the learning experience to life
- Engage the participants
- Get them involved
- Focus on relevance and keep it practical
- Share real stories
- Practice with real examples

### Own the CONTENT

- Be credible and knowledgeable
- Know the design and flow
- Prepare your questions
- Plan your transitions
- Value the context and culture
- Be accountable for the learning outcomes

### Manage the ROOM

- Create the mood, set the tone
- Guide the participants' behaviour
- Deal with awkward situations graciously
- Be attuned to the energy in the room
- Be thoughtful about the layout of the room
- Use materials and equipment purposefully