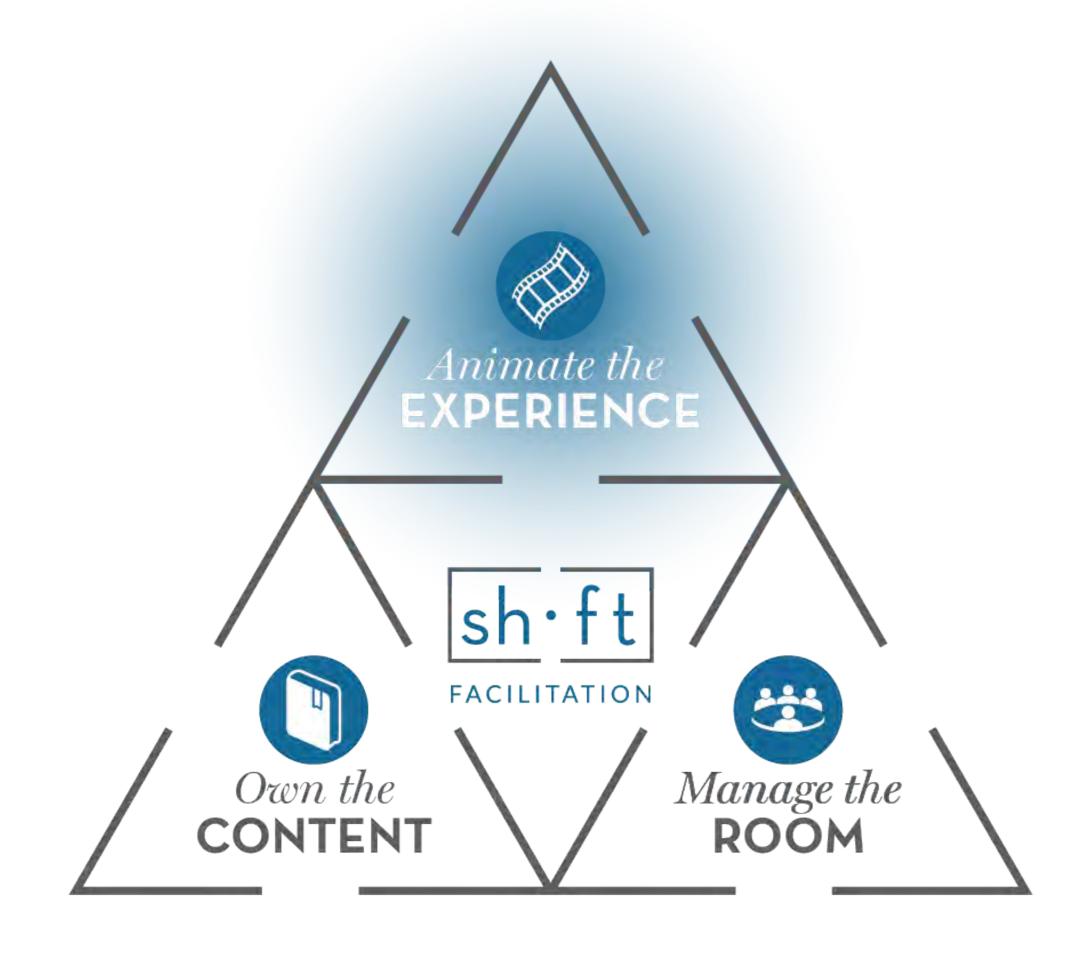

## THREE DOMAINS OF MASTERY

Masterful facilitators practice in each domain separately. And deliver them as a whole.

### Animate the EXPERIENCE

- Bring the learning experience to life
- Engage the participants
- Get them involved
- Focus on relevance and keep it practical
- Share real stories
- Practice with real examples

### Own the CONTENT

- Be credible and knowledgeable
- Know the design and flow
- Prepare your questions
- Plan your transitions
- Value the context and culture
- Be accountable for the learning outcomes

### Manage the ROOM

- Create the mood, set the tone
- Guide the participants' behaviour
- Deal with awkward situations graciously
- Be attuned to the energy in the room
- Be thoughtful about the layout of the room
- Use materials and equipment purposefully