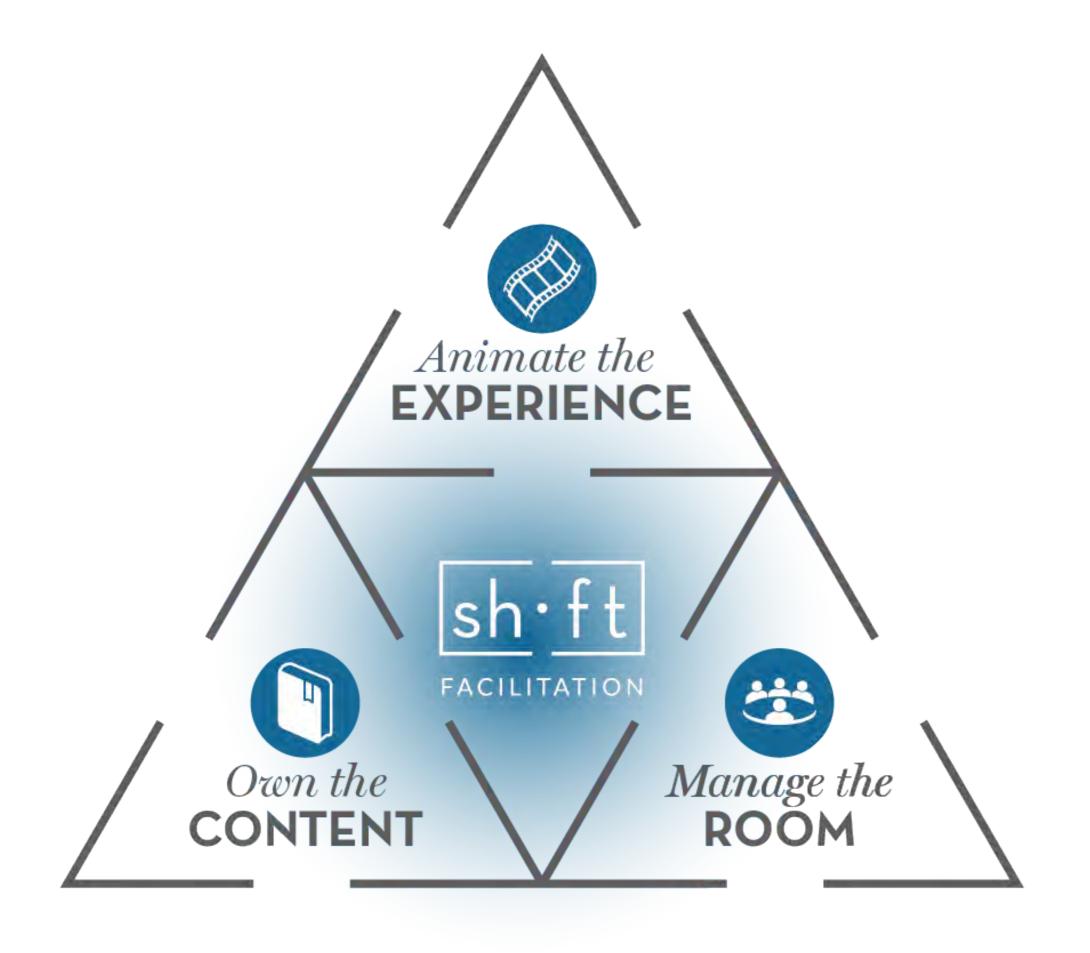

## THREE DOMAINS OF MASTERY

Masterful facilitators practice in each domain separately. And deliver them as a whole.

### Animate the EXPERIENCE

- Bring the learning experience to life
- Engage the participants
- Get them involved
- Focus on relevance and keep it practical
- Share real stories
- Practice with real examples

### Own the CONTENT

- Be credible and knowledgeable
- Know the design and flow
- Prepare your questions
- Plan your transitions
- Value the context and culture
- Be accountable for the learning outcomes

### Manage the ROOM

- Create the mood, set the tone
- Guide the participants' behaviour
- Deal with awkward situations graciously
- Be attuned to the energy in the room
- Be thoughtful about the layout of the room
- Use materials and equipment purposefully